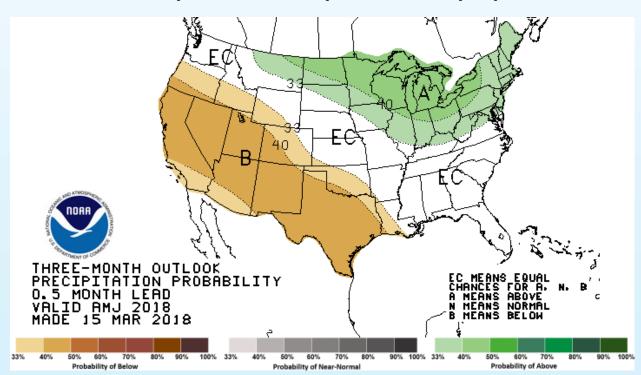

Stewards of the Environment™

National Oceanic and Atmospheric Administration (NOAA) outlooks for precipitation.

Source: http://www.cpc.ncep.noaa.gov/products/predictions/multi season/13 seasonal outlooks/color/churchill.php

NOAA Precipitation Outlook for April 2018 – Normal precipitation

NOAA Precipitation Outlook for April through June 2018 - Wetter Conditions Possible