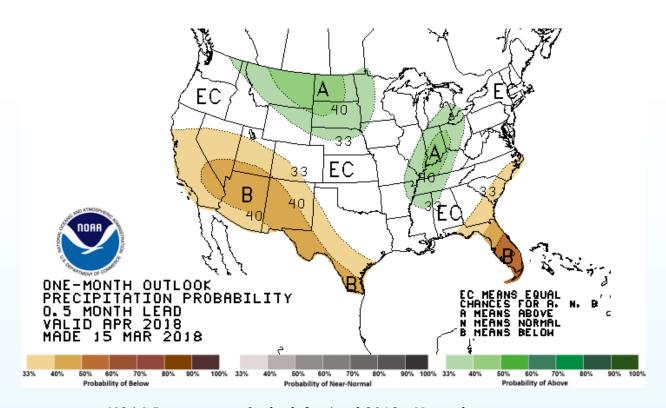

Stewards of the Environment™

National Oceanic and Atmospheric Administration (NOAA) outlooks for precipitation.

Source: http://www.cpc.ncep.noaa.gov/products/predictions/multi season/13 seasonal outlooks/color/churchill.php

NOAA Precipitation Outlook for April 2018 – Normal precipitation

NOAA Precipitation Outlook for April through June 2018 - Wetter Conditions Possible