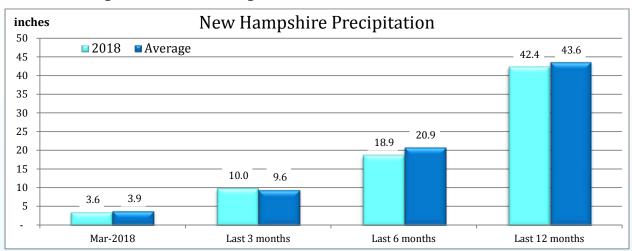

## Weather Trends/Outlook

Precipitation in March totaled 3.6 inches compared to the long term average of 3.9 inches. Over the past 12 months, total precipitation is 1.2 inches below average. Average monthly temperature was 35°F; matching the historical average.