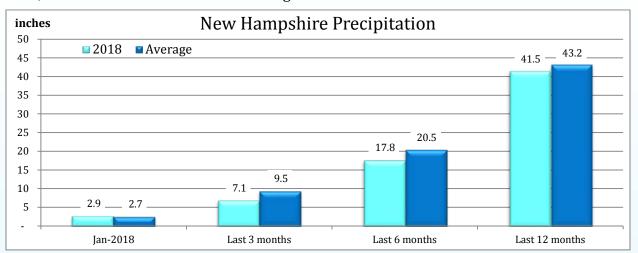

## Weather Trends/Outlook

Precipitation in January totaled 2.9 inches compared to the long term average of 2.7 inches. Over the past 12 months, total precipitation is 1.7 inches below average. Average monthly temperature was  $24^{\circ}F$ ; which matches the historical average.