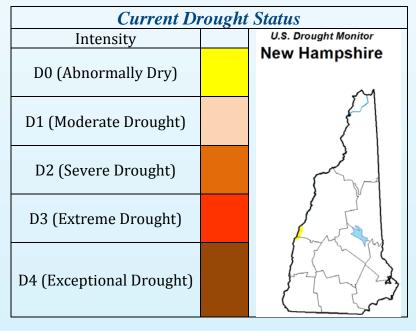

## **Current Water Use Restrictions**

No current water use restrictions

Residents are advised to follow prudent lawn watering practices (watering 0.5 inches twice weekly between the hours of 7 pm and 7 am) in order to minimize the probability of mandatory water use restrictions.